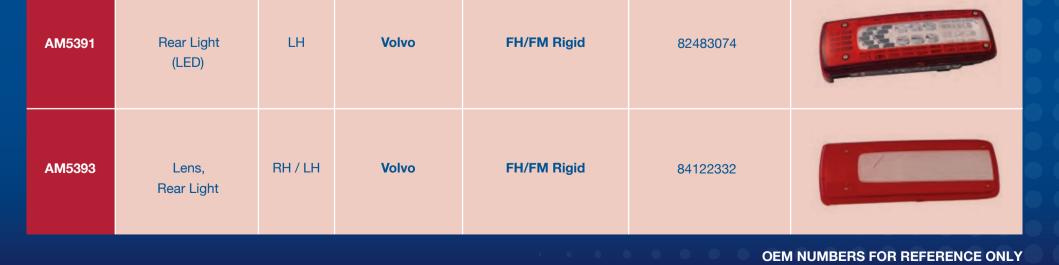

## Now in Stock

| AM No. | Description         | Side    | Manufacturer | Model       | OEM Part No. | Illustrations |
|--------|---------------------|---------|--------------|-------------|--------------|---------------|
| AM5389 | Rear Light<br>(LED) | RH      | DAF          | CF/XF       | 1939786      |               |
| AM5388 | Rear Light<br>(LED) | LH      | DAF          | CF/XF       | 1939785      |               |
| AM5390 | Lens,<br>Rear Light | RH / LH | DAF          | CF/XF       | 1974965      |               |
| AM5392 | Rear Light<br>(LED) | RH      | Volvo        | FH/FM Rigid | 21735299     |               |